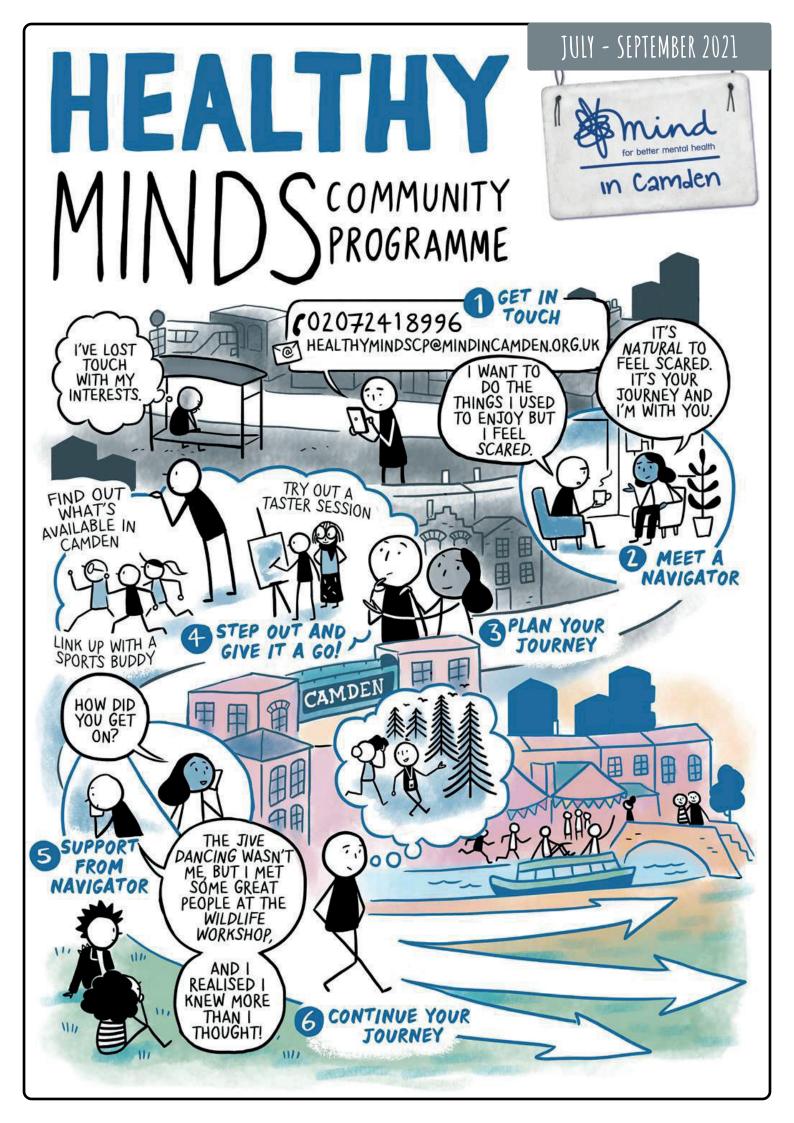

# HOW TO JOIN THE HEALTHY MINDS PROGRAMME

This programme is free for anyone over 18 living in Camden. You can refer yourself or be referred via an organisation. **Joining the programme is a simple 4 step process:** 

- Get in touch with us. We're a small friendly team and happy to answer any questions you might have before signing up. You can either give us a call on 0207 241 8996, email us at healthymindscp@mindincamden.org.uk or pop in to one of our coffee mornings!
- Fill out our online referral form which can be found on our website www.mindincamden.org.uk. If you do not have internet access, or just prefer having a hard copy to fill out, please let us know and we can send you one in the post.
- We'll then arrange a time for you to come in and meet with a member of our team these are called initial meetings. We'd really like to get to know how we can best support you whilst you're with us.
- You're now a Healthy Minds member.

  From this point forward you'll have free access to our programme for a whole 12 months.